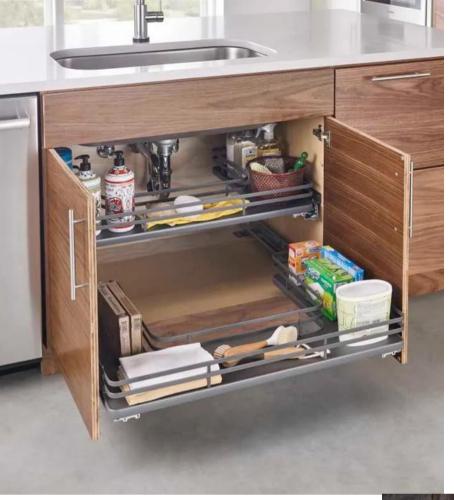

# OUR BEST OFFERS SPECIAL FOR YOU!

O Design by M.R.



### UNDER-CABINET LIGHTING PANEL





### **RECESSED** LIGHTING BAR

PERFECT FOR EURO STYLE FRAMELESS CABINETS



#### Each package includes:

connector





## OTILIZE SPACES, ELEVATE YOUR GULINARY EXPERIENCES!!!





CLICK HERE

### GARBAGE PULLOUT







### SPICE PULLOUT



CLICK HERE

### DRAWER PULLOUT





### U-SHAPED ACCESSORY DRAW



CLICK HERE

#### MIXER LIFT UP







### CUT-OUT CUTTING BOARD DRAW



CLICK HERE

#### **DOCKING DRAW**







### SINK TIP OUT





CLICK HERE







### WOOD K-CUP ORGANIZER



WOOD CUTLERY TRAY



CLICK HERE





### FOIL INSERT ORGANIZER

**CLICK HERE** 

### BREAD COVER







### BLIND BASE CORNER PULL OUT

**CLICK HERE** 

### PULL DOWN SHELVES









### MAIL ORGANIZER



DOOR MOUNT

FOIL RACK



CLICK HERE