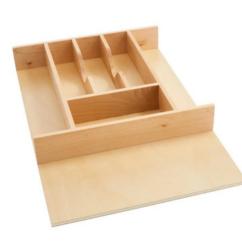

# OUR BEST OFFERS SPECIAL FOR YOU!

O Design by M.R.



### UNDER-CABINET LIGHTING PANEL





### **RECESSED** LIGHTING BAR

PERFECT FOR EURO STYLE FRAMELESS CABINETS



#### Each package includes:

connector





## OTILIZE SPACES, ELEVATE YOUR GULINARY EXPERIENCES!!!





CLICK HERE

### GARBAGE PULLOUT







### SPICE PULLOUT



CLICK HERE

### DRAWER PULLOUT





### U-SHAPED ACCESSORY DRAW



CLICK HERE

#### MIXER LIFT UP







### CUT-OUT CUTTING BOARD DRAW



CLICK HERE

#### **DOCKING DRAW**







### SINK TIP OUT





CLICK HERE







### WOOD K-CUP ORGANIZER



WOOD CUTLERY TRAY



CLICK HERE





### FOIL INSERT ORGANIZER

**CLICK HERE** 

### BREAD COVER







### BLIND BASE CORNER PULL OUT

**CLICK HERE** 

### PULL DOWN SHELVES









### MAIL ORGANIZER



DOOR MOUNT

FOIL RACK



CLICK HERE