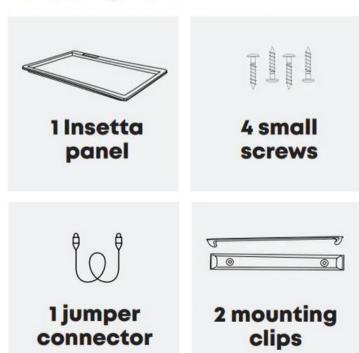

# OUR BEST OFFERS SPECIAL FOR YOU!

O Design by M.R.



### UNDER-CABINET LIGHTING PANEL





### **RECESSED** LIGHTING BAR

PERFECT FOR EURO STYLE FRAMELESS CABINETS



#### Each package includes:

connector





## OTILIZE SPACES, ELEVATE YOUR GULINARY EXPERIENCES!!!





CLICK HERE

### GARBAGE PULLOUT







### SPICE PULLOUT



CLICK HERE

### DRAWER PULLOUT





### U-SHAPED ACCESSORY DRAW



CLICK HERE

#### MIXER LIFT UP







### CUT-OUT CUTTING BOARD DRAW



CLICK HERE

#### **DOCKING DRAW**







### SINK TIP OUT





CLICK HERE







### WOOD K-CUP ORGANIZER



WOOD CUTLERY TRAY



CLICK HERE





### FOIL INSERT ORGANIZER

**CLICK HERE** 

### BREAD COVER







### BLIND BASE CORNER PULL OUT

**CLICK HERE** 

### PULL DOWN SHELVES









### MAIL ORGANIZER



DOOR MOUNT

FOIL RACK



CLICK HERE