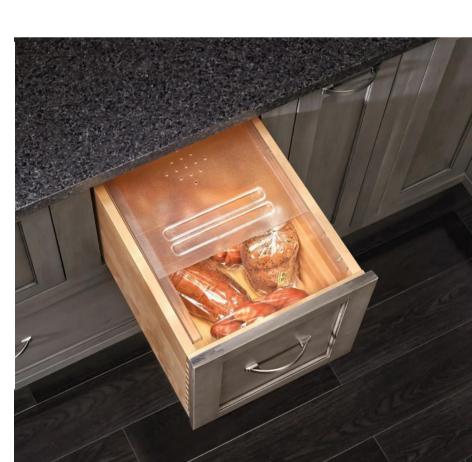

# OUR BEST OFFERS SPECIAL FOR YOU!

O Design by M.R.



### UNDER-CABINET LIGHTING PANEL





### **RECESSED** LIGHTING BAR

PERFECT FOR EURO STYLE FRAMELESS CABINETS



#### Each package includes:

connector





## OTILIZE SPACES, ELEVATE YOUR GULINARY EXPERIENCES!!!





CLICK HERE

### GARBAGE PULLOUT







### SPICE PULLOUT



CLICK HERE

### DRAWER PULLOUT





### U-SHAPED ACCESSORY DRAW



CLICK HERE

#### MIXER LIFT UP







### CUT-OUT CUTTING BOARD DRAW



CLICK HERE

#### **DOCKING DRAW**







### SINK TIP OUT





CLICK HERE







### WOOD K-CUP ORGANIZER



WOOD CUTLERY TRAY



CLICK HERE





### FOIL INSERT ORGANIZER

**CLICK HERE** 

### BREAD COVER







### BLIND BASE CORNER PULL OUT

**CLICK HERE** 

### PULL DOWN SHELVES









### MAIL ORGANIZER



DOOR MOUNT

FOIL RACK



CLICK HERE