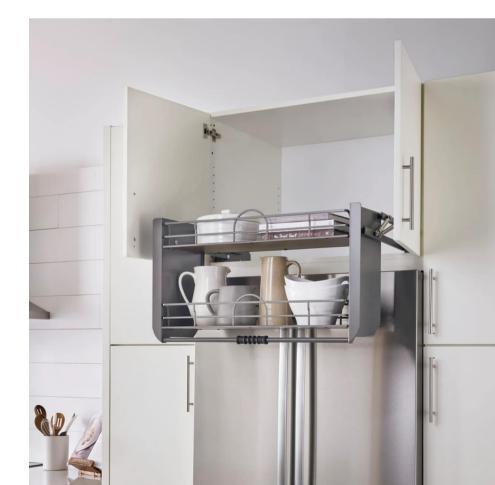

# OUR BEST OFFERS SPECIAL FOR YOU!

O Design by M.R.



### UNDER-CABINET LIGHTING PANEL





### **RECESSED** LIGHTING BAR

PERFECT FOR EURO STYLE FRAMELESS CABINETS



#### Each package includes:

connector





## OTILIZE SPACES, ELEVATE YOUR GULINARY EXPERIENCES!!!





CLICK HERE

### GARBAGE PULLOUT







### SPICE PULLOUT



CLICK HERE

### DRAWER PULLOUT





### U-SHAPED ACCESSORY DRAW



CLICK HERE

#### MIXER LIFT UP







### CUT-OUT CUTTING BOARD DRAW



CLICK HERE

#### **DOCKING DRAW**







### SINK TIP OUT





CLICK HERE







### WOOD K-CUP ORGANIZER



WOOD CUTLERY TRAY



CLICK HERE





### FOIL INSERT ORGANIZER

**CLICK HERE** 

### BREAD COVER







### BLIND BASE CORNER PULL OUT

**CLICK HERE** 

### PULL DOWN SHELVES









### MAIL ORGANIZER



DOOR MOUNT

FOIL RACK



CLICK HERE