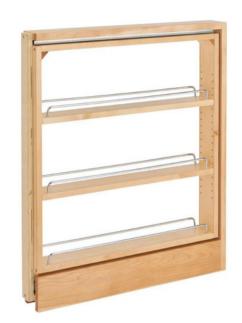

# OUR BEST OFFERS SPECIAL FOR YOU!

O Design by M.R.



### UNDER-CABINET LIGHTING PANEL





### **RECESSED** LIGHTING BAR

PERFECT FOR EURO STYLE FRAMELESS CABINETS



#### Each package includes:

connector





## OTILIZE SPACES, ELEVATE YOUR GULINARY EXPERIENCES!!!





CLICK HERE

### GARBAGE PULLOUT







### SPICE PULLOUT



CLICK HERE

### DRAWER PULLOUT





### U-SHAPED ACCESSORY DRAW



CLICK HERE

#### MIXER LIFT UP







### CUT-OUT CUTTING BOARD DRAW



CLICK HERE

#### **DOCKING DRAW**







### SINK TIP OUT





CLICK HERE







### WOOD K-CUP ORGANIZER



WOOD CUTLERY TRAY



CLICK HERE





### FOIL INSERT ORGANIZER

**CLICK HERE** 

### BREAD COVER







### BLIND BASE CORNER PULL OUT

**CLICK HERE** 

### PULL DOWN SHELVES









### MAIL ORGANIZER



DOOR MOUNT

FOIL RACK



CLICK HERE