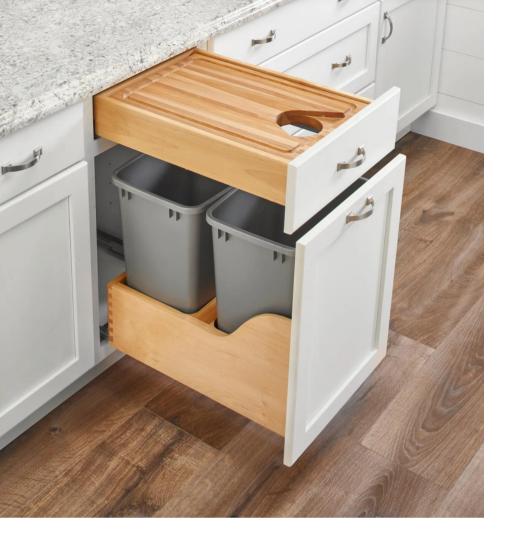

# OUR BEST OFFERS SPECIAL FOR YOU!

O Design by M.R.



### UNDER-CABINET LIGHTING PANEL





### **RECESSED** LIGHTING BAR

PERFECT FOR EURO STYLE FRAMELESS CABINETS



#### Each package includes:

connector





## OTILIZE SPACES, ELEVATE YOUR GULINARY EXPERIENCES!!!





CLICK HERE

### GARBAGE PULLOUT







### SPICE PULLOUT



CLICK HERE

### DRAWER PULLOUT





### U-SHAPED ACCESSORY DRAW



CLICK HERE

#### MIXER LIFT UP







### CUT-OUT CUTTING BOARD DRAW



CLICK HERE

#### **DOCKING DRAW**







### SINK TIP OUT





CLICK HERE







### WOOD K-CUP ORGANIZER



WOOD CUTLERY TRAY



CLICK HERE





### FOIL INSERT ORGANIZER

**CLICK HERE** 

### BREAD COVER







### BLIND BASE CORNER PULL OUT

**CLICK HERE** 

### PULL DOWN SHELVES









### MAIL ORGANIZER



DOOR MOUNT

FOIL RACK



CLICK HERE