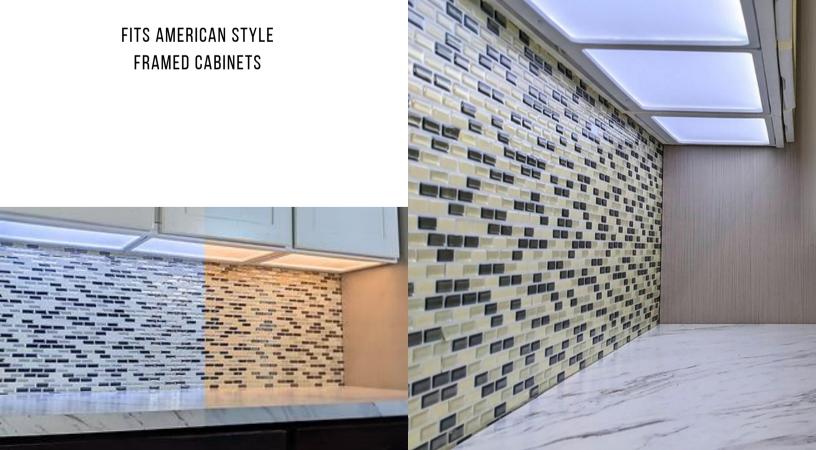

# OUR BEST OFFERS SPECIAL FOR YOU!

O Design by M.R.



### UNDER-CABINET LIGHTING PANEL





### **RECESSED** LIGHTING BAR

PERFECT FOR EURO STYLE FRAMELESS CABINETS



#### Each package includes:

connector





## OTILIZE SPACES, ELEVATE YOUR GULINARY EXPERIENCES!!!





CLICK HERE

### GARBAGE PULLOUT







### SPICE PULLOUT



CLICK HERE

### DRAWER PULLOUT





### U-SHAPED ACCESSORY DRAW



CLICK HERE

#### MIXER LIFT UP







### CUT-OUT CUTTING BOARD DRAW



CLICK HERE

#### **DOCKING DRAW**







### SINK TIP OUT





CLICK HERE







### WOOD K-CUP ORGANIZER



WOOD CUTLERY TRAY



CLICK HERE





### FOIL INSERT ORGANIZER

**CLICK HERE** 

### BREAD COVER







### BLIND BASE CORNER PULL OUT

**CLICK HERE** 

### PULL DOWN SHELVES









### MAIL ORGANIZER



DOOR MOUNT

FOIL RACK



CLICK HERE