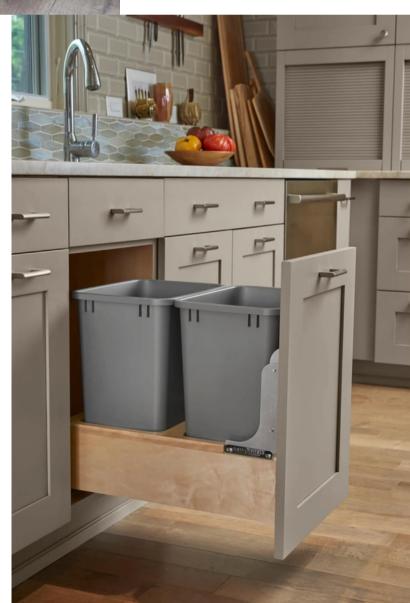

# OUR BEST OFFERS SPECIAL FOR YOU!

O Design by M.R.



### UNDER-CABINET LIGHTING PANEL





### **RECESSED** LIGHTING BAR

PERFECT FOR EURO STYLE FRAMELESS CABINETS



#### Each package includes:

connector





## OTILIZE SPACES, ELEVATE YOUR GULINARY EXPERIENCES!!!





CLICK HERE

### GARBAGE PULLOUT







### SPICE PULLOUT



CLICK HERE

### DRAWER PULLOUT





### U-SHAPED ACCESSORY DRAW



CLICK HERE

#### MIXER LIFT UP







### CUT-OUT CUTTING BOARD DRAW



CLICK HERE

#### **DOCKING DRAW**







### SINK TIP OUT





CLICK HERE







### WOOD K-CUP ORGANIZER



WOOD CUTLERY TRAY



CLICK HERE





### FOIL INSERT ORGANIZER

**CLICK HERE** 

### BREAD COVER







### BLIND BASE CORNER PULL OUT

**CLICK HERE** 

### PULL DOWN SHELVES









### MAIL ORGANIZER



DOOR MOUNT

FOIL RACK



CLICK HERE