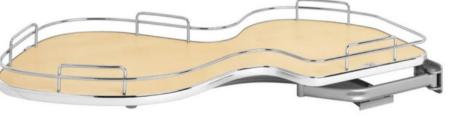

# OUR BEST OFFERS SPECIAL FOR YOU!

O Design by M.R.



### UNDER-CABINET LIGHTING PANEL





### **RECESSED** LIGHTING BAR

PERFECT FOR EURO STYLE FRAMELESS CABINETS



#### Each package includes:

connector





## OTILIZE SPACES, ELEVATE YOUR GULINARY EXPERIENCES!!!





CLICK HERE

### GARBAGE PULLOUT







### SPICE PULLOUT



CLICK HERE

### DRAWER PULLOUT





### U-SHAPED ACCESSORY DRAW



CLICK HERE

#### MIXER LIFT UP







### CUT-OUT CUTTING BOARD DRAW



CLICK HERE

#### **DOCKING DRAW**







### SINK TIP OUT





CLICK HERE







### WOOD K-CUP ORGANIZER



WOOD CUTLERY TRAY



CLICK HERE





### FOIL INSERT ORGANIZER

**CLICK HERE** 

### BREAD COVER







### BLIND BASE CORNER PULL OUT

**CLICK HERE** 

### PULL DOWN SHELVES









### MAIL ORGANIZER



DOOR MOUNT

FOIL RACK



CLICK HERE