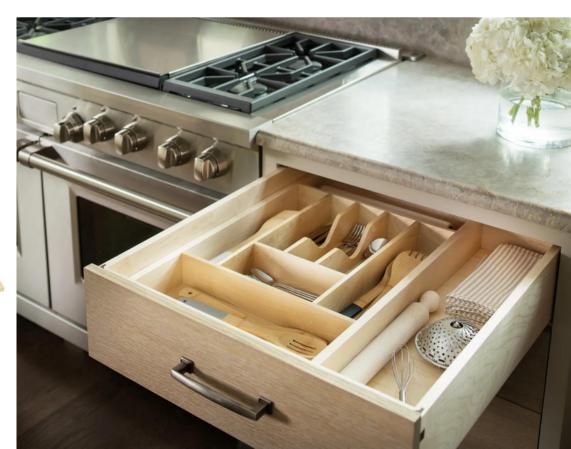

# OUR BEST OFFERS SPECIAL FOR YOU!

O Design by M.R.



### UNDER-CABINET LIGHTING PANEL





### **RECESSED** LIGHTING BAR

PERFECT FOR EURO STYLE FRAMELESS CABINETS



#### Each package includes:

connector





## OTILIZE SPACES, ELEVATE YOUR GULINARY EXPERIENCES!!!





CLICK HERE

### GARBAGE PULLOUT







### SPICE PULLOUT



CLICK HERE

### DRAWER PULLOUT





### U-SHAPED ACCESSORY DRAW



CLICK HERE

#### MIXER LIFT UP







### CUT-OUT CUTTING BOARD DRAW



CLICK HERE

#### **DOCKING DRAW**







### SINK TIP OUT





CLICK HERE







### WOOD K-CUP ORGANIZER



WOOD CUTLERY TRAY



CLICK HERE





### FOIL INSERT ORGANIZER

**CLICK HERE** 

### BREAD COVER







### BLIND BASE CORNER PULL OUT

**CLICK HERE** 

### PULL DOWN SHELVES









### MAIL ORGANIZER



DOOR MOUNT

FOIL RACK



CLICK HERE