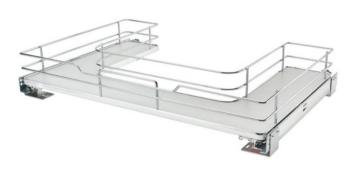

# OUR BEST OFFERS SPECIAL FOR YOU!

O Design by M.R.



### UNDER-CABINET LIGHTING PANEL





### **RECESSED** LIGHTING BAR

PERFECT FOR EURO STYLE FRAMELESS CABINETS



#### Each package includes:

connector





## OTILIZE SPACES, ELEVATE YOUR GULINARY EXPERIENCES!!!





CLICK HERE

### GARBAGE PULLOUT







### SPICE PULLOUT



CLICK HERE

### DRAWER PULLOUT





### U-SHAPED ACCESSORY DRAW



CLICK HERE

#### MIXER LIFT UP







### CUT-OUT CUTTING BOARD DRAW



CLICK HERE

#### **DOCKING DRAW**







### SINK TIP OUT





CLICK HERE







### WOOD K-CUP ORGANIZER



WOOD CUTLERY TRAY



CLICK HERE





### FOIL INSERT ORGANIZER

**CLICK HERE** 

### BREAD COVER







### BLIND BASE CORNER PULL OUT

**CLICK HERE** 

### PULL DOWN SHELVES









### MAIL ORGANIZER



DOOR MOUNT

FOIL RACK



CLICK HERE