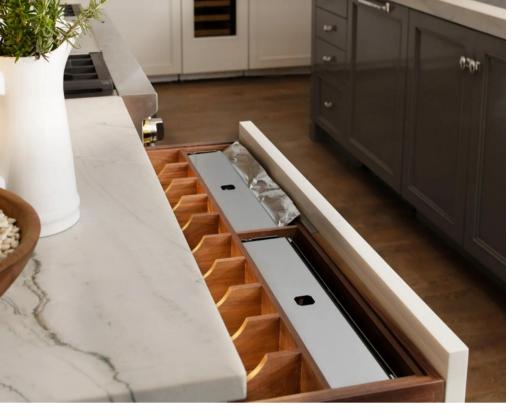

# OUR BEST OFFERS SPECIAL FOR YOU!

O Design by M.R.



### UNDER-CABINET LIGHTING PANEL





### **RECESSED** LIGHTING BAR

PERFECT FOR EURO STYLE FRAMELESS CABINETS



#### Each package includes:

connector





## OTILIZE SPACES, ELEVATE YOUR GULINARY EXPERIENCES!!!





CLICK HERE

### GARBAGE PULLOUT







### SPICE PULLOUT



CLICK HERE

### DRAWER PULLOUT





### U-SHAPED ACCESSORY DRAW



CLICK HERE

#### MIXER LIFT UP







### CUT-OUT CUTTING BOARD DRAW



CLICK HERE

#### **DOCKING DRAW**







### SINK TIP OUT





CLICK HERE







### WOOD K-CUP ORGANIZER



WOOD CUTLERY TRAY



CLICK HERE





### FOIL INSERT ORGANIZER

**CLICK HERE** 

### BREAD COVER







### BLIND BASE CORNER PULL OUT

**CLICK HERE** 

### PULL DOWN SHELVES









### MAIL ORGANIZER



DOOR MOUNT

FOIL RACK



CLICK HERE