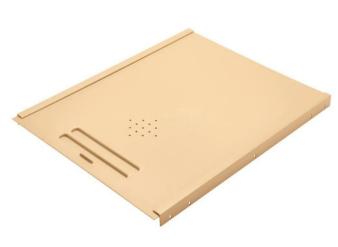

# OUR BEST OFFERS SPECIAL FOR YOU!

O Design by M.R.



### UNDER-CABINET LIGHTING PANEL





### **RECESSED** LIGHTING BAR

PERFECT FOR EURO STYLE FRAMELESS CABINETS



#### Each package includes:

connector





## OTILIZE SPACES, ELEVATE YOUR GULINARY EXPERIENCES!!!





CLICK HERE

### GARBAGE PULLOUT







### SPICE PULLOUT



CLICK HERE

### DRAWER PULLOUT





### U-SHAPED ACCESSORY DRAW



CLICK HERE

#### MIXER LIFT UP







### CUT-OUT CUTTING BOARD DRAW



CLICK HERE

#### **DOCKING DRAW**







### SINK TIP OUT





CLICK HERE







### WOOD K-CUP ORGANIZER



WOOD CUTLERY TRAY



CLICK HERE





### FOIL INSERT ORGANIZER

**CLICK HERE** 

### BREAD COVER







### BLIND BASE CORNER PULL OUT

**CLICK HERE** 

### PULL DOWN SHELVES









### MAIL ORGANIZER



DOOR MOUNT

FOIL RACK



CLICK HERE