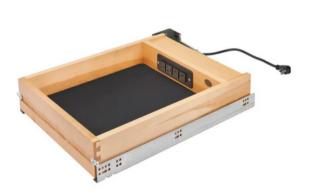

# OUR BEST OFFERS SPECIAL FOR YOU!

O Design by M.R.



### UNDER-CABINET LIGHTING PANEL





### **RECESSED** LIGHTING BAR

PERFECT FOR EURO STYLE FRAMELESS CABINETS



#### Each package includes:

connector





## OTILIZE SPACES, ELEVATE YOUR GULINARY EXPERIENCES!!!





CLICK HERE

### GARBAGE PULLOUT







### SPICE PULLOUT



CLICK HERE

### DRAWER PULLOUT





### U-SHAPED ACCESSORY DRAW



CLICK HERE

#### MIXER LIFT UP







### CUT-OUT CUTTING BOARD DRAW



CLICK HERE

#### **DOCKING DRAW**







### SINK TIP OUT





CLICK HERE







### WOOD K-CUP ORGANIZER



WOOD CUTLERY TRAY



CLICK HERE





### FOIL INSERT ORGANIZER

**CLICK HERE** 

### BREAD COVER







### BLIND BASE CORNER PULL OUT

**CLICK HERE** 

### PULL DOWN SHELVES









### MAIL ORGANIZER



DOOR MOUNT

FOIL RACK



CLICK HERE