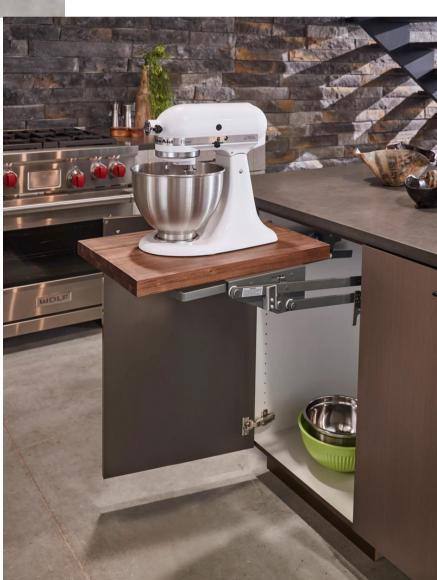

# OUR BEST OFFERS SPECIAL FOR YOU!

O Design by M.R.



### UNDER-CABINET LIGHTING PANEL





### **RECESSED** LIGHTING BAR

PERFECT FOR EURO STYLE FRAMELESS CABINETS



#### Each package includes:

connector





## OTILIZE SPACES, ELEVATE YOUR GULINARY EXPERIENCES!!!





CLICK HERE

### GARBAGE PULLOUT







### SPICE PULLOUT



CLICK HERE

### DRAWER PULLOUT





### U-SHAPED ACCESSORY DRAW



CLICK HERE

#### MIXER LIFT UP







### CUT-OUT CUTTING BOARD DRAW



CLICK HERE

#### **DOCKING DRAW**







### SINK TIP OUT





CLICK HERE







### WOOD K-CUP ORGANIZER



WOOD CUTLERY TRAY



CLICK HERE





### FOIL INSERT ORGANIZER

**CLICK HERE** 

### BREAD COVER







### BLIND BASE CORNER PULL OUT

**CLICK HERE** 

### PULL DOWN SHELVES









### MAIL ORGANIZER



DOOR MOUNT

FOIL RACK



CLICK HERE