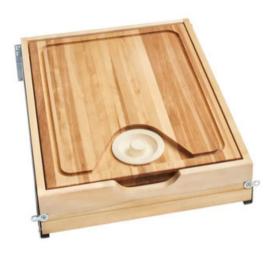

# OUR BEST OFFERS SPECIAL FOR YOU!

O Design by M.R.



### UNDER-CABINET LIGHTING PANEL





### **RECESSED** LIGHTING BAR

PERFECT FOR EURO STYLE FRAMELESS CABINETS



#### Each package includes:

connector





## OTILIZE SPACES, ELEVATE YOUR GULINARY EXPERIENCES!!!





CLICK HERE

### GARBAGE PULLOUT







### SPICE PULLOUT



CLICK HERE

### DRAWER PULLOUT





### U-SHAPED ACCESSORY DRAW



CLICK HERE

#### MIXER LIFT UP







### CUT-OUT CUTTING BOARD DRAW



CLICK HERE

#### **DOCKING DRAW**







### SINK TIP OUT





CLICK HERE







### WOOD K-CUP ORGANIZER



WOOD CUTLERY TRAY



CLICK HERE





### FOIL INSERT ORGANIZER

**CLICK HERE** 

### BREAD COVER







### BLIND BASE CORNER PULL OUT

**CLICK HERE** 

### PULL DOWN SHELVES









### MAIL ORGANIZER



DOOR MOUNT

FOIL RACK



CLICK HERE