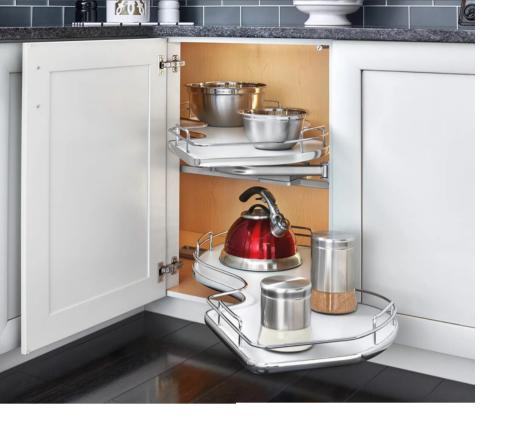

# OUR BEST OFFERS SPECIAL FOR YOU!

O Design by M.R.



### UNDER-CABINET LIGHTING PANEL





### **RECESSED** LIGHTING BAR

PERFECT FOR EURO STYLE FRAMELESS CABINETS



#### Each package includes:

connector





## OTILIZE SPACES, ELEVATE YOUR GULINARY EXPERIENCES!!!





CLICK HERE

### GARBAGE PULLOUT







### SPICE PULLOUT



CLICK HERE

### DRAWER PULLOUT





### U-SHAPED ACCESSORY DRAW



CLICK HERE

#### MIXER LIFT UP







### CUT-OUT CUTTING BOARD DRAW



CLICK HERE

#### **DOCKING DRAW**







### SINK TIP OUT





CLICK HERE







### WOOD K-CUP ORGANIZER



WOOD CUTLERY TRAY



CLICK HERE





### FOIL INSERT ORGANIZER

**CLICK HERE** 

### BREAD COVER







### BLIND BASE CORNER PULL OUT

**CLICK HERE** 

### PULL DOWN SHELVES









### MAIL ORGANIZER



DOOR MOUNT

FOIL RACK



CLICK HERE