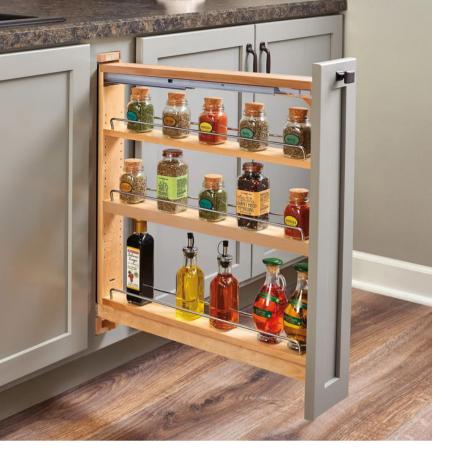

# OUR BEST OFFERS SPECIAL FOR YOU!

O Design by M.R.



### UNDER-CABINET LIGHTING PANEL





### **RECESSED** LIGHTING BAR

PERFECT FOR EURO STYLE FRAMELESS CABINETS



#### Each package includes:

connector





## OTILIZE SPACES, ELEVATE YOUR GULINARY EXPERIENCES!!!





CLICK HERE

### GARBAGE PULLOUT







### SPICE PULLOUT



CLICK HERE

### DRAWER PULLOUT





### U-SHAPED ACCESSORY DRAW



CLICK HERE

#### MIXER LIFT UP







### CUT-OUT CUTTING BOARD DRAW



CLICK HERE

#### **DOCKING DRAW**







### SINK TIP OUT





CLICK HERE







### WOOD K-CUP ORGANIZER



WOOD CUTLERY TRAY



CLICK HERE





### FOIL INSERT ORGANIZER

**CLICK HERE** 

### BREAD COVER







### BLIND BASE CORNER PULL OUT

**CLICK HERE** 

### PULL DOWN SHELVES









### MAIL ORGANIZER



DOOR MOUNT

FOIL RACK



CLICK HERE