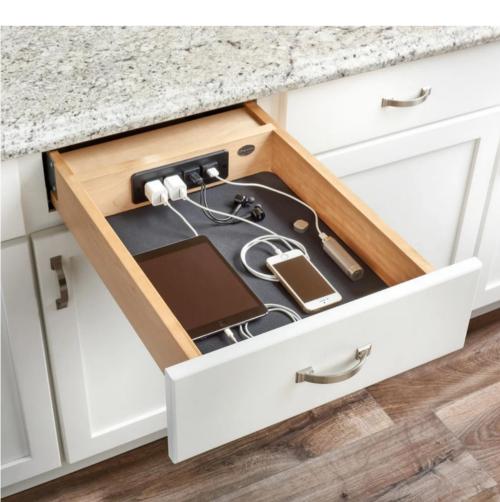

# OUR BEST OFFERS SPECIAL FOR YOU!

O Design by M.R.



### UNDER-CABINET LIGHTING PANEL





### **RECESSED** LIGHTING BAR

PERFECT FOR EURO STYLE FRAMELESS CABINETS



#### Each package includes:

connector





## OTILIZE SPACES, ELEVATE YOUR GULINARY EXPERIENCES!!!





CLICK HERE

### GARBAGE PULLOUT







### SPICE PULLOUT



CLICK HERE

### DRAWER PULLOUT





### U-SHAPED ACCESSORY DRAW



CLICK HERE

#### MIXER LIFT UP







### CUT-OUT CUTTING BOARD DRAW



CLICK HERE

#### **DOCKING DRAW**







### SINK TIP OUT





CLICK HERE







### WOOD K-CUP ORGANIZER



WOOD CUTLERY TRAY



CLICK HERE





### FOIL INSERT ORGANIZER

**CLICK HERE** 

### BREAD COVER







### BLIND BASE CORNER PULL OUT

**CLICK HERE** 

### PULL DOWN SHELVES









### MAIL ORGANIZER



DOOR MOUNT

FOIL RACK



CLICK HERE