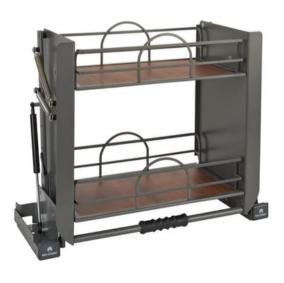

# OUR BEST OFFERS SPECIAL FOR YOU!

O Design by M.R.



### UNDER-CABINET LIGHTING PANEL





### **RECESSED** LIGHTING BAR

PERFECT FOR EURO STYLE FRAMELESS CABINETS



#### Each package includes:

connector





## OTILIZE SPACES, ELEVATE YOUR GULINARY EXPERIENCES!!!





CLICK HERE

### GARBAGE PULLOUT







### SPICE PULLOUT



CLICK HERE

### DRAWER PULLOUT





### U-SHAPED ACCESSORY DRAW



CLICK HERE

#### MIXER LIFT UP







### CUT-OUT CUTTING BOARD DRAW



CLICK HERE

#### **DOCKING DRAW**







### SINK TIP OUT





CLICK HERE







### WOOD K-CUP ORGANIZER



WOOD CUTLERY TRAY



CLICK HERE





### FOIL INSERT ORGANIZER

**CLICK HERE** 

### BREAD COVER







### BLIND BASE CORNER PULL OUT

**CLICK HERE** 

### PULL DOWN SHELVES









### MAIL ORGANIZER



DOOR MOUNT

FOIL RACK



CLICK HERE