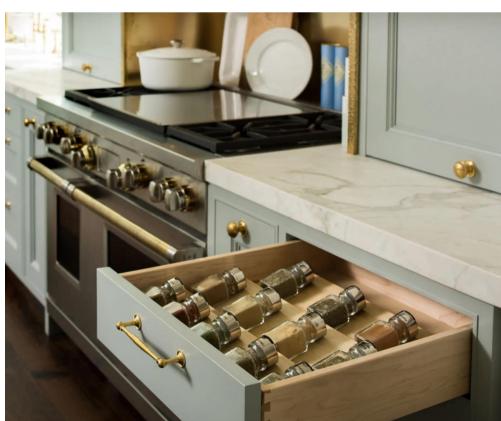

# OUR BEST OFFERS SPECIAL FOR YOU!

O Design by M.R.



### UNDER-CABINET LIGHTING PANEL





### **RECESSED** LIGHTING BAR

PERFECT FOR EURO STYLE FRAMELESS CABINETS



#### Each package includes:

connector





## OTILIZE SPACES, ELEVATE YOUR GULINARY EXPERIENCES!!!





CLICK HERE

### GARBAGE PULLOUT







### SPICE PULLOUT



CLICK HERE

### DRAWER PULLOUT





### U-SHAPED ACCESSORY DRAW



CLICK HERE

#### MIXER LIFT UP







### CUT-OUT CUTTING BOARD DRAW



CLICK HERE

#### **DOCKING DRAW**







### SINK TIP OUT





CLICK HERE







### WOOD K-CUP ORGANIZER



WOOD CUTLERY TRAY



CLICK HERE





### FOIL INSERT ORGANIZER

**CLICK HERE** 

### BREAD COVER







### BLIND BASE CORNER PULL OUT

**CLICK HERE** 

### PULL DOWN SHELVES









### MAIL ORGANIZER



DOOR MOUNT

FOIL RACK



CLICK HERE