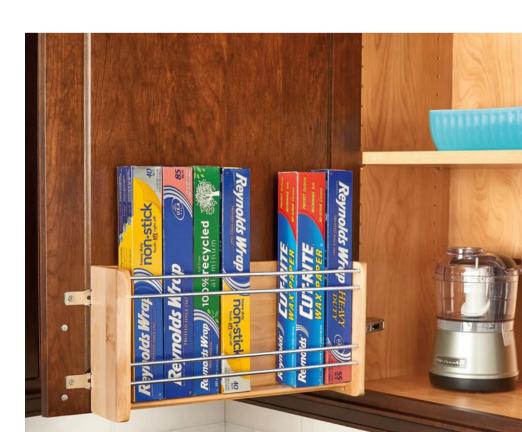

FOR YOU!

O Design by M.R.



### UNDER-CABINET LIGHTING PANEL





### **RECESSED** LIGHTING BAR

PERFECT FOR EURO STYLE FRAMELESS CABINETS



#### Each package includes:

connector





## OTILIZE SPACES, ELEVATE YOUR GULINARY EXPERIENCES!!!





CLICK HERE

### GARBAGE PULLOUT







### SPICE PULLOUT



CLICK HERE

### DRAWER PULLOUT





### U-SHAPED ACCESSORY DRAW



CLICK HERE

#### MIXER LIFT UP







### CUT-OUT CUTTING BOARD DRAW



CLICK HERE

#### **DOCKING DRAW**







### SINK TIP OUT





CLICK HERE







### WOOD K-CUP ORGANIZER



WOOD CUTLERY TRAY



CLICK HERE





### FOIL INSERT ORGANIZER

**CLICK HERE** 

### BREAD COVER







### BLIND BASE CORNER PULL OUT

**CLICK HERE** 

### PULL DOWN SHELVES









### MAIL ORGANIZER



DOOR MOUNT

FOIL RACK



CLICK HERE