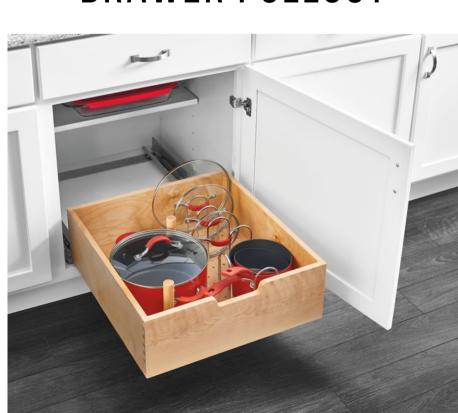

# OUR BEST OFFERS SPECIAL FOR YOU!

O Design by M.R.



### UNDER-CABINET LIGHTING PANEL





### **RECESSED** LIGHTING BAR

PERFECT FOR EURO STYLE FRAMELESS CABINETS



#### Each package includes:

connector





## OTILIZE SPACES, ELEVATE YOUR GULINARY EXPERIENCES!!!





CLICK HERE

### GARBAGE PULLOUT







### SPICE PULLOUT



CLICK HERE

### DRAWER PULLOUT





### U-SHAPED ACCESSORY DRAW



CLICK HERE

#### MIXER LIFT UP







### CUT-OUT CUTTING BOARD DRAW



CLICK HERE

#### **DOCKING DRAW**







### SINK TIP OUT





CLICK HERE







### WOOD K-CUP ORGANIZER



WOOD CUTLERY TRAY



CLICK HERE





### FOIL INSERT ORGANIZER

**CLICK HERE** 

### BREAD COVER







### BLIND BASE CORNER PULL OUT

**CLICK HERE** 

### PULL DOWN SHELVES









### MAIL ORGANIZER



DOOR MOUNT

FOIL RACK



CLICK HERE