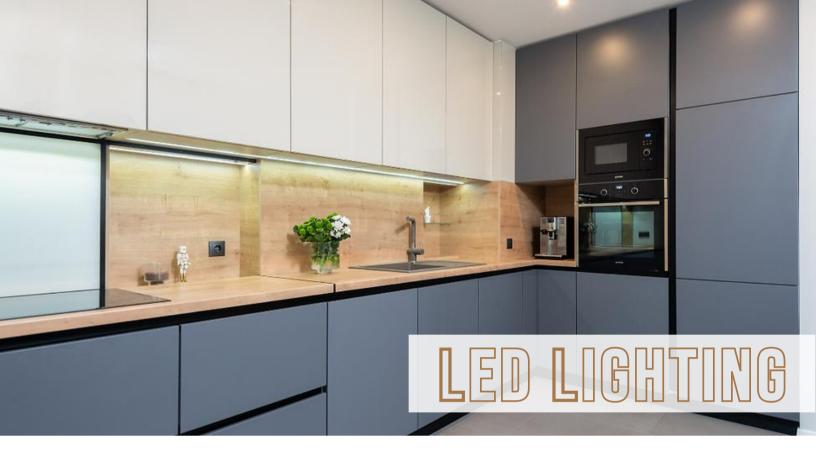

# OUR BEST OFFERS SPECIAL FOR YOU!

O Design by M.R.



### UNDER-CABINET LIGHTING PANEL





### **RECESSED** LIGHTING BAR

PERFECT FOR EURO STYLE FRAMELESS CABINETS



#### Each package includes:

connector





## OTILIZE SPACES, ELEVATE YOUR GULINARY EXPERIENCES!!!





CLICK HERE

### GARBAGE PULLOUT







### SPICE PULLOUT



CLICK HERE

### DRAWER PULLOUT





### U-SHAPED ACCESSORY DRAW



CLICK HERE

#### MIXER LIFT UP







### CUT-OUT CUTTING BOARD DRAW



CLICK HERE

#### **DOCKING DRAW**







### SINK TIP OUT





CLICK HERE







### WOOD K-CUP ORGANIZER



WOOD CUTLERY TRAY



CLICK HERE





### FOIL INSERT ORGANIZER

**CLICK HERE** 

### BREAD COVER







### BLIND BASE CORNER PULL OUT

**CLICK HERE** 

### PULL DOWN SHELVES









### MAIL ORGANIZER



DOOR MOUNT

FOIL RACK



CLICK HERE