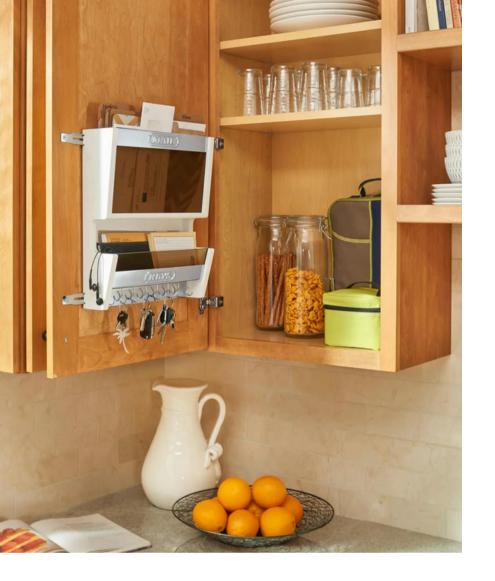

# OUR BEST OFFERS SPECIAL FOR YOU!

O Design by M.R.



### UNDER-CABINET LIGHTING PANEL





### **RECESSED** LIGHTING BAR

PERFECT FOR EURO STYLE FRAMELESS CABINETS



#### Each package includes:

connector





## OTILIZE SPACES, ELEVATE YOUR GULINARY EXPERIENCES!!!





CLICK HERE

### GARBAGE PULLOUT







### SPICE PULLOUT



CLICK HERE

### DRAWER PULLOUT





### U-SHAPED ACCESSORY DRAW



CLICK HERE

#### MIXER LIFT UP







### CUT-OUT CUTTING BOARD DRAW



CLICK HERE

#### **DOCKING DRAW**







### SINK TIP OUT





CLICK HERE







### WOOD K-CUP ORGANIZER



WOOD CUTLERY TRAY



CLICK HERE





### FOIL INSERT ORGANIZER

**CLICK HERE** 

### BREAD COVER







### BLIND BASE CORNER PULL OUT

**CLICK HERE** 

### PULL DOWN SHELVES









### MAIL ORGANIZER



DOOR MOUNT

FOIL RACK



CLICK HERE