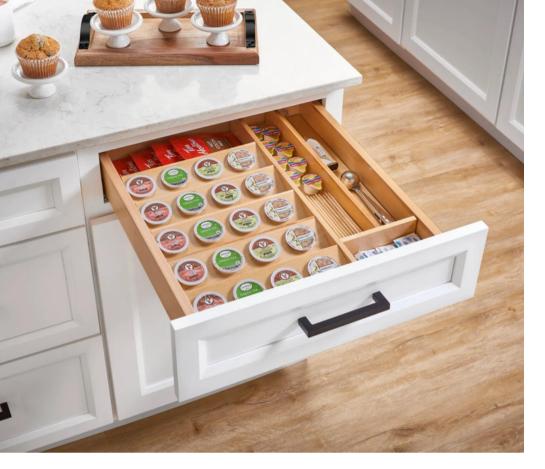

# OUR BEST OFFERS SPECIAL FOR YOU!

O Design by M.R.



### UNDER-CABINET LIGHTING PANEL





### **RECESSED** LIGHTING BAR

PERFECT FOR EURO STYLE FRAMELESS CABINETS



#### Each package includes:

connector





## OTILIZE SPACES, ELEVATE YOUR GULINARY EXPERIENCES!!!





CLICK HERE

### GARBAGE PULLOUT







### SPICE PULLOUT



CLICK HERE

### DRAWER PULLOUT





### U-SHAPED ACCESSORY DRAW



CLICK HERE

#### MIXER LIFT UP







### CUT-OUT CUTTING BOARD DRAW



CLICK HERE

#### **DOCKING DRAW**







### SINK TIP OUT





CLICK HERE







### WOOD K-CUP ORGANIZER



WOOD CUTLERY TRAY



CLICK HERE





### FOIL INSERT ORGANIZER

**CLICK HERE** 

### BREAD COVER







### BLIND BASE CORNER PULL OUT

**CLICK HERE** 

### PULL DOWN SHELVES









### MAIL ORGANIZER



DOOR MOUNT

FOIL RACK



CLICK HERE