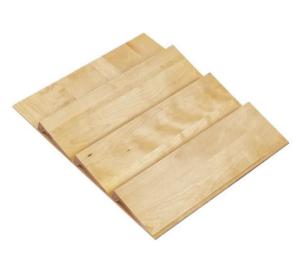

# OUR BEST OFFERS SPECIAL FOR YOU!

O Design by M.R.



### UNDER-CABINET LIGHTING PANEL





### **RECESSED** LIGHTING BAR

PERFECT FOR EURO STYLE FRAMELESS CABINETS



#### Each package includes:

connector





## OTILIZE SPACES, ELEVATE YOUR GULINARY EXPERIENCES!!!





CLICK HERE

### GARBAGE PULLOUT







### SPICE PULLOUT



CLICK HERE

### DRAWER PULLOUT





### U-SHAPED ACCESSORY DRAW



CLICK HERE

#### MIXER LIFT UP







### CUT-OUT CUTTING BOARD DRAW



CLICK HERE

#### **DOCKING DRAW**







### SINK TIP OUT





CLICK HERE







### WOOD K-CUP ORGANIZER



WOOD CUTLERY TRAY



CLICK HERE





### FOIL INSERT ORGANIZER

**CLICK HERE** 

### BREAD COVER







### BLIND BASE CORNER PULL OUT

**CLICK HERE** 

### PULL DOWN SHELVES









### MAIL ORGANIZER



DOOR MOUNT

FOIL RACK



CLICK HERE