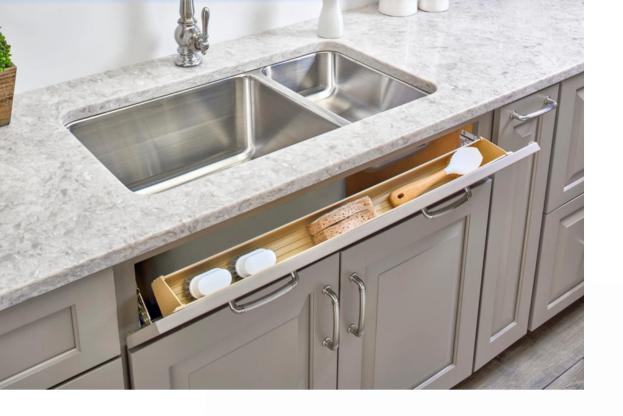

# OUR BEST OFFERS SPECIAL FOR YOU!

O Design by M.R.



### UNDER-CABINET LIGHTING PANEL





### **RECESSED** LIGHTING BAR

PERFECT FOR EURO STYLE FRAMELESS CABINETS



#### Each package includes:

connector





## OTILIZE SPACES, ELEVATE YOUR GULINARY EXPERIENCES!!!





CLICK HERE

### GARBAGE PULLOUT







### SPICE PULLOUT



CLICK HERE

### DRAWER PULLOUT





### U-SHAPED ACCESSORY DRAW



CLICK HERE

#### MIXER LIFT UP







### CUT-OUT CUTTING BOARD DRAW



CLICK HERE

#### **DOCKING DRAW**







### SINK TIP OUT





CLICK HERE







### WOOD K-CUP ORGANIZER



WOOD CUTLERY TRAY



CLICK HERE





### FOIL INSERT ORGANIZER

**CLICK HERE** 

### BREAD COVER







### BLIND BASE CORNER PULL OUT

**CLICK HERE** 

### PULL DOWN SHELVES









### MAIL ORGANIZER



DOOR MOUNT

FOIL RACK



CLICK HERE