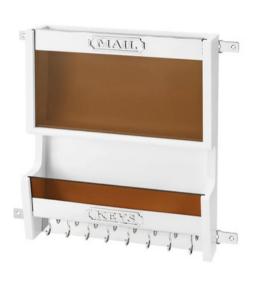

# OUR BEST OFFERS SPECIAL FOR YOU!

O Design by M.R.



### UNDER-CABINET LIGHTING PANEL





### **RECESSED** LIGHTING BAR

PERFECT FOR EURO STYLE FRAMELESS CABINETS



#### Each package includes:

connector





## OTILIZE SPACES, ELEVATE YOUR GULINARY EXPERIENCES!!!





CLICK HERE

### GARBAGE PULLOUT







### SPICE PULLOUT



CLICK HERE

### DRAWER PULLOUT





### U-SHAPED ACCESSORY DRAW



CLICK HERE

#### MIXER LIFT UP







### CUT-OUT CUTTING BOARD DRAW



CLICK HERE

#### **DOCKING DRAW**







### SINK TIP OUT





CLICK HERE







### WOOD K-CUP ORGANIZER



WOOD CUTLERY TRAY



CLICK HERE





### FOIL INSERT ORGANIZER

**CLICK HERE** 

### BREAD COVER







### BLIND BASE CORNER PULL OUT

**CLICK HERE** 

### PULL DOWN SHELVES









### MAIL ORGANIZER



DOOR MOUNT

FOIL RACK



CLICK HERE