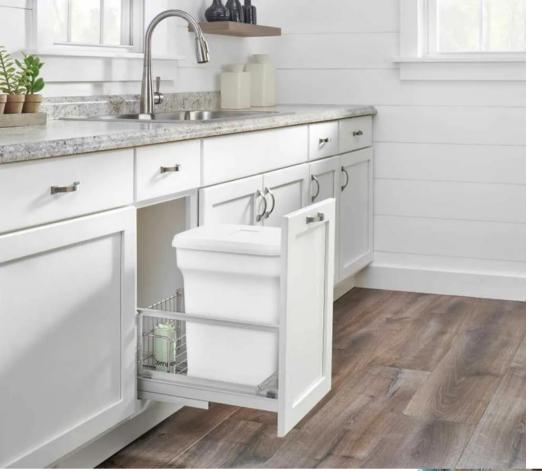

# OUR BEST OFFERS SPECIAL FOR YOU!

O Design by M.R.



### UNDER-CABINET LIGHTING PANEL





### **RECESSED** LIGHTING BAR

PERFECT FOR EURO STYLE FRAMELESS CABINETS



#### Each package includes:

connector





## OTILIZE SPACES, ELEVATE YOUR GULINARY EXPERIENCES!!!





CLICK HERE

### GARBAGE PULLOUT







### SPICE PULLOUT



CLICK HERE

### DRAWER PULLOUT





### U-SHAPED ACCESSORY DRAW



CLICK HERE

#### MIXER LIFT UP







### CUT-OUT CUTTING BOARD DRAW



CLICK HERE

#### **DOCKING DRAW**







### SINK TIP OUT





CLICK HERE







### WOOD K-CUP ORGANIZER



WOOD CUTLERY TRAY



CLICK HERE





### FOIL INSERT ORGANIZER

**CLICK HERE** 

### BREAD COVER







### BLIND BASE CORNER PULL OUT

**CLICK HERE** 

### PULL DOWN SHELVES









### MAIL ORGANIZER



DOOR MOUNT

FOIL RACK



CLICK HERE