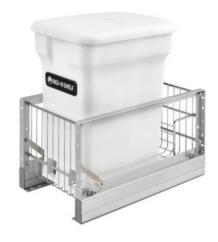

# OUR BEST OFFERS SPECIAL FOR YOU!

O Design by M.R.



### UNDER-CABINET LIGHTING PANEL





### **RECESSED** LIGHTING BAR

PERFECT FOR EURO STYLE FRAMELESS CABINETS



#### Each package includes:

connector





## OTILIZE SPACES, ELEVATE YOUR GULINARY EXPERIENCES!!!





CLICK HERE

### GARBAGE PULLOUT







### SPICE PULLOUT



CLICK HERE

### DRAWER PULLOUT





### U-SHAPED ACCESSORY DRAW



CLICK HERE

#### MIXER LIFT UP







### CUT-OUT CUTTING BOARD DRAW



CLICK HERE

#### **DOCKING DRAW**







### SINK TIP OUT





CLICK HERE







### WOOD K-CUP ORGANIZER



WOOD CUTLERY TRAY



CLICK HERE





### FOIL INSERT ORGANIZER

**CLICK HERE** 

### BREAD COVER







### BLIND BASE CORNER PULL OUT

**CLICK HERE** 

### PULL DOWN SHELVES









### MAIL ORGANIZER



DOOR MOUNT

FOIL RACK



CLICK HERE