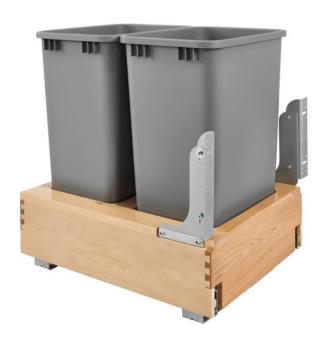

# OUR BEST OFFERS SPECIAL FOR YOU!

O Design by M.R.



### UNDER-CABINET LIGHTING PANEL





### **RECESSED** LIGHTING BAR

PERFECT FOR EURO STYLE FRAMELESS CABINETS



#### Each package includes:

connector





## OTILIZE SPACES, ELEVATE YOUR GULINARY EXPERIENCES!!!





CLICK HERE

### GARBAGE PULLOUT







### SPICE PULLOUT



CLICK HERE

### DRAWER PULLOUT





### U-SHAPED ACCESSORY DRAW



CLICK HERE

#### MIXER LIFT UP







### CUT-OUT CUTTING BOARD DRAW



CLICK HERE

#### **DOCKING DRAW**







### SINK TIP OUT





CLICK HERE







### WOOD K-CUP ORGANIZER



WOOD CUTLERY TRAY



CLICK HERE





### FOIL INSERT ORGANIZER

**CLICK HERE** 

### BREAD COVER







### BLIND BASE CORNER PULL OUT

**CLICK HERE** 

### PULL DOWN SHELVES









### MAIL ORGANIZER



DOOR MOUNT

FOIL RACK



CLICK HERE