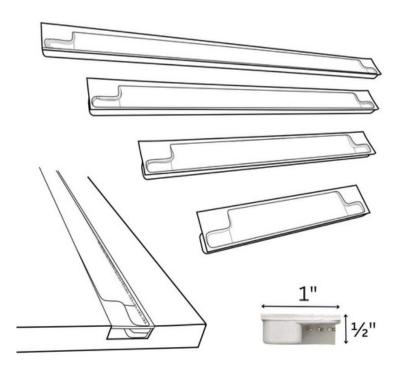

### UNDER-CABINET LIGHTING PANEL

### **RECESSED** LIGHTING BAR

PERFECT FOR EURO STYLE FRAMELESS CABINETS

#### Each package includes:

connector