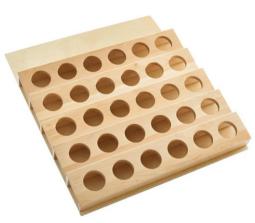

# OUR BEST OFFERS SPECIAL FOR YOU!

O Design by M.R.



### UNDER-CABINET LIGHTING PANEL





### **RECESSED** LIGHTING BAR

PERFECT FOR EURO STYLE FRAMELESS CABINETS



#### Each package includes:

connector





## OTILIZE SPACES, ELEVATE YOUR GULINARY EXPERIENCES!!!





CLICK HERE

### GARBAGE PULLOUT







### SPICE PULLOUT



CLICK HERE

### DRAWER PULLOUT





### U-SHAPED ACCESSORY DRAW



CLICK HERE

#### MIXER LIFT UP







### CUT-OUT CUTTING BOARD DRAW



CLICK HERE

#### **DOCKING DRAW**







### SINK TIP OUT





CLICK HERE







### WOOD K-CUP ORGANIZER



WOOD CUTLERY TRAY



CLICK HERE





### FOIL INSERT ORGANIZER

**CLICK HERE** 

### BREAD COVER







### BLIND BASE CORNER PULL OUT

**CLICK HERE** 

### PULL DOWN SHELVES









### MAIL ORGANIZER



DOOR MOUNT

FOIL RACK



CLICK HERE